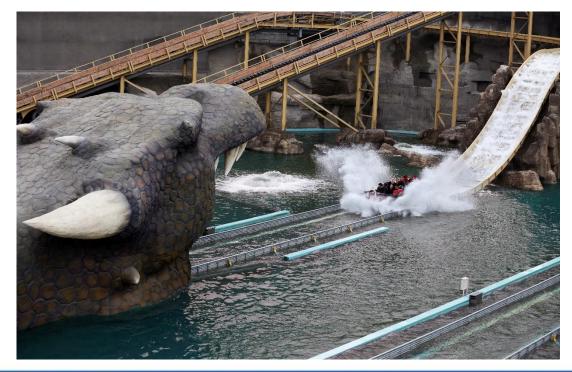

# THEME PARK UNITS - SPILLWATER / SPALSH

#### **Manufactured by Intamin**

If you're a fan of water coaster, Viking, the 4th most popular fun ride boat of the world, will be your favourite. Wonderful and unexpected drop from 15 meters and 10 meters adrenaline going through the roof!