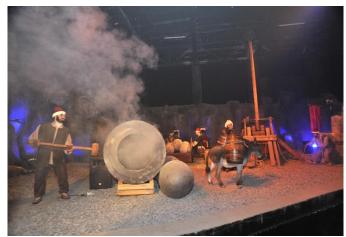

# THEME PARK UNITS – FATIH DARK RIDE

#### **Manufactured by Heimotion – Benart**

Fatih'in Ruyası is built on a 4000-square-meter area and attraction features 1000 cubic meters of water, 146 animatronic life-sized robots made by animatronics company Heimotion, eight moving sets, two ships, and a set of 12-meter ship launching.