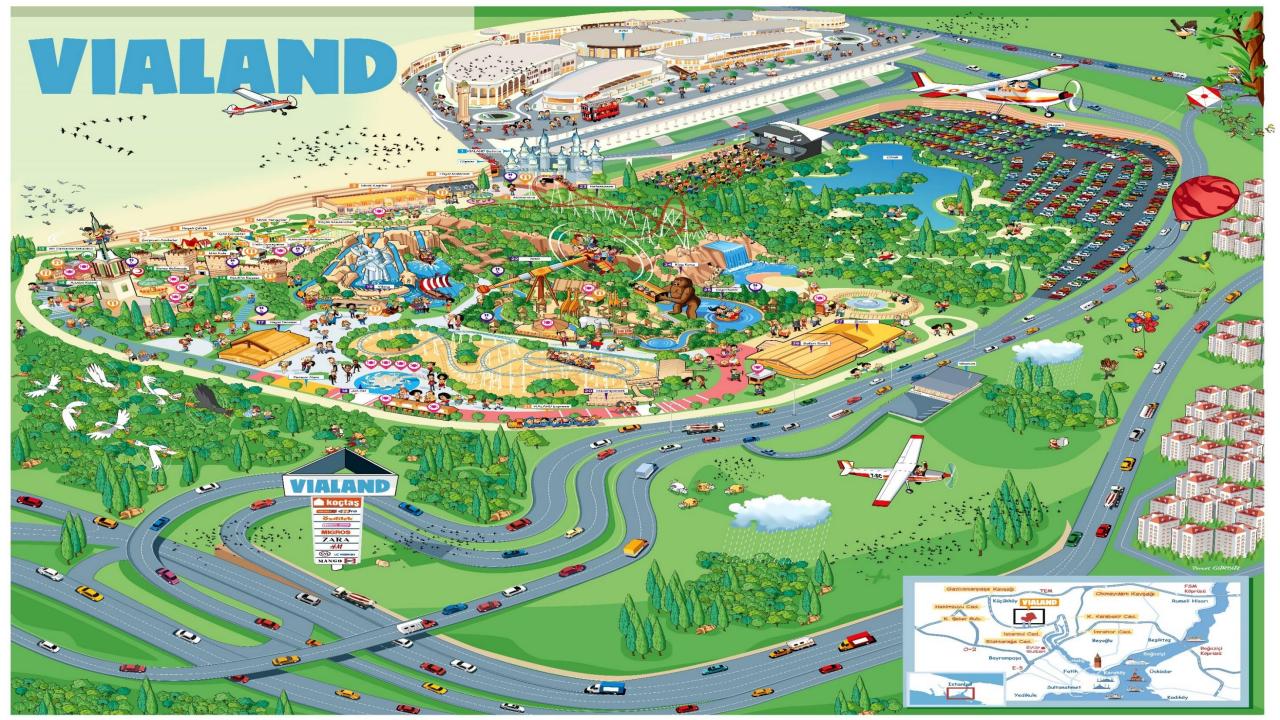

### VIALAND 360 DEGREES OF INTEGRATED RETAILING CONCEPT

- Theme Park, Shopping Zone, Event Area & Hotel
- Turkey's largest shopping and entertainment complex of all times
- **280 million Euro** investment value
- Big as 100 football stadiums / Built on a 600.000 m<sup>2</sup> construction area
- 4500 indoor parking 3500 outdoor parking; total capacity of 8000 cars

# VIALAND 360 DEGREES OF INTEGRATED RETAILING CONCEPT

# THEME PARK

- Established on 120,000 square meters area
- 30 entertainment units
- Unlimited entertainment for every age from 7 to 77
- 18,000 people capacity/day
- Units for children, families and young people

# **VIALAND SHOPPING CENTER**

# **SHOPPING CENTER**

- Outdoor and street concept
- Nostalgic tramway
- Nearly 200 stores
- National and international brand mix addressing to wide masses
- Outstanding tastes of the Turkish and world cuisine
- 110.000 m2 GLA

# **VIALAND SHOW CENTER**

- Total capacity of 15.000 people
- 100.000-square-meter event area
- Capacity to stage any kind of event
- Dynamic atmosphere