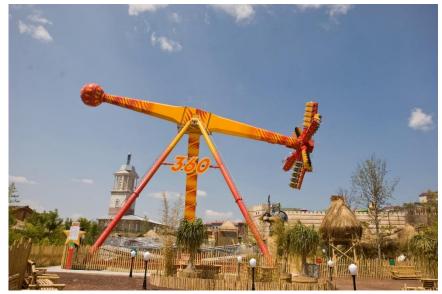

# THEME PARK UNITS – STAR SHAPE

#### **Manufactured by Zierer**

True adrenaline enthusiasts are turning their courage into fun times with the 360. How does VIALAND look from 28 meters high and upside down? Never know 'til you try!

**EUROPE'S BEST ATTRACTIONS** "360" (Zierer) **Vialand** 