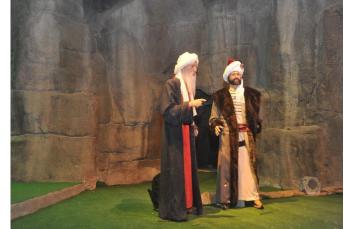

# THEME PARK UNITS – FATIH DARK RIDE

#### **Manufactured by Heimotion – Benart**

Fatih'in Ruyası is built on a 4000-square-meter area and attraction features 1000 cubic meters of water, 146 animatronic life-sized robots made by animatronics company Heimotion, eight moving sets, two ships, and a set of 12-meter ship launching.