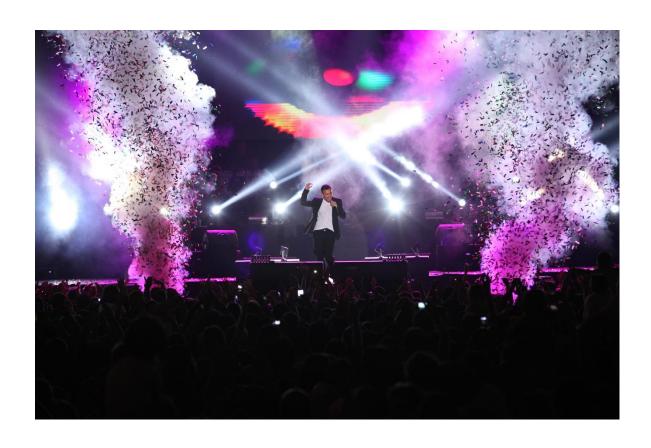

# **VIALAND SHOW CENTER**

- Total capacity of 15.000 people
- 100.000-square-meter event area
- Capacity to stage any kind of event
- Dynamic atmosphere

# **VIALAND SHOW CENTER**