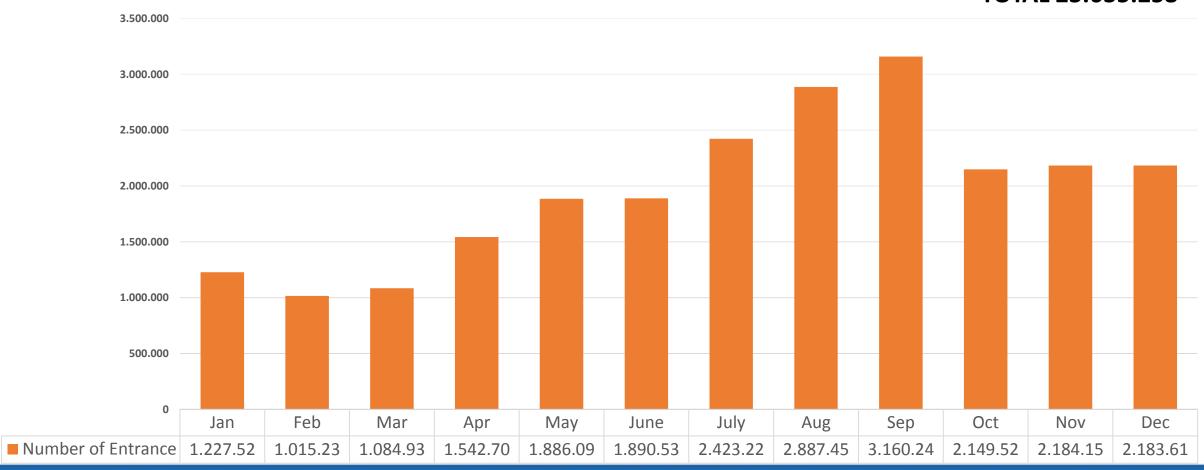

K UNITS – FATIH DARK RIDE



#### **Manufactured by Heimotion – Benart**









Fatih'in Ruyası is built on a 4000-square-meter area and attraction features 1000 cubic meters of water, 146 animatronic life-sized robots made by animatronics company Heimotion, eight moving sets, two ships, and a set of 12-meter ship launching.



# **VIALAND SHOPPING CENTER**







# **SHOPPING CENTER**



- Outdoor and street concept
- Nostalgic tramway
- Nearly 200 stores
- National and international brand mix addressing to wide masses
- Outstanding tastes of the Turkish and world cuisine
- 110.000 m2 GLA





# **AWARDS**



# Being

 The Winner Of The Europe's Most Specific Shopping Center Award – ICSC Global Awards May 2015





# **SHOPPING MALL NUMBER OF ENTRANCE 2015**





**TOTAL 23.635.258** 





# **VIALAND SHOW CENTER**



- Total capacity of 15.000 people
- 100.000-square-meter event area
- Capacity to stage any kind of event
- Dynamic atmosphere







# **VIALAND SHOW CENTER**













# **VIALAND PALACE HOTEL**



Total 101 rooms 200 m2 of meeting room 250 m2 of Multi-Purpose Hall







# **NEW ATTRACTIONS - WILDPARK**



Hundreds of exotic creatures are together in a 2.500 sqm indoor area at VIALAND Shopping Center.

From giant snakes to huge spiders, colorful frogs to crocodiles, sharks to tropical coral reef fish in a tunnel aquarium, adorable lemurs to giant tortoises and exotic birds...

All in one place!









# **NEW ATTRACTIONS - ADVENTURE LAND**



A brand new living space at VIALAND, the center of entertainment bringing firsts to istanbul Adventure Land