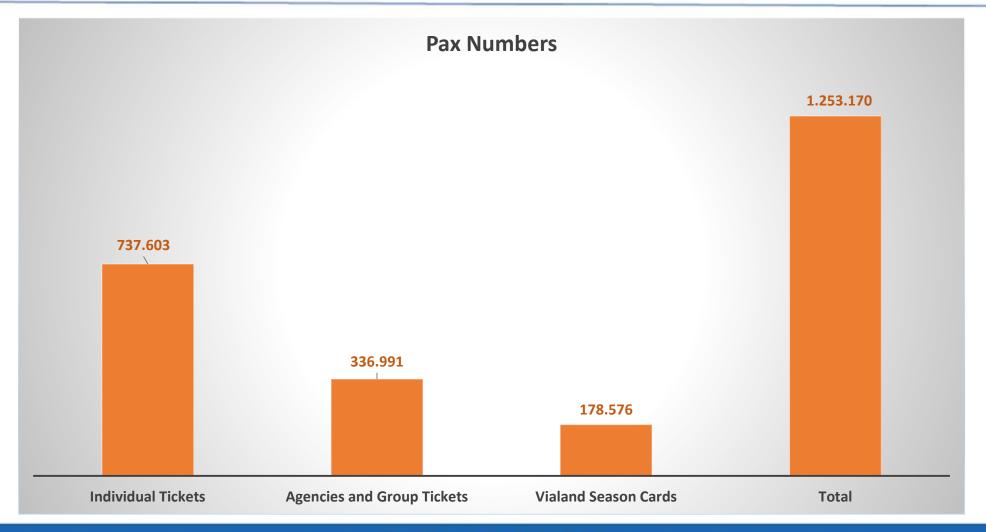

# **VIALAND IN FIGURES**



- 23,6 million visitors (Whole Project in 2015)
- 4.5 million tourists
- 40% of the Theme Park guests are from the Middle East, Russia and Balkan countries
- Employment for 2,500 people
- 165,000 followers on Facebook
- 15,000 interactions a day
- 95,000 VIALAND Instagram hashtag





# **TURKEY'S YOUNGEST SUPER BRAND**









# TOP MOST CHECKED-IN PLACE







# **AWARDS**



### Awarded as

 The Best Socio-Cultural Project of Turkey, Sign of The City Awards, November 2014





# THEME PARK













- Established on 120,000 square meters area
- 30 entertainment units
- Unlimited entertainment for every age from 7 to 77
- 18,000 people capacity/day
- Units for children, families and young people





# THEME PARK NUMBER OF ENTRANCE 2015







# VIALAND IS THE 5'TH BEST THEME PARK OF EUROPE





#### **EUROPEAN STAR AWARD 2015**

#### **EUROPE'S BEST THEME PARKS**

|    | Name                  | Country       | Annual Visitors | Opening | Owner                            |
|----|-----------------------|---------------|-----------------|---------|----------------------------------|
| 1  | Europa-Park           | Germany       | 5,0 Mio.        | 1975    | Mack Family                      |
| 2  | PortAventura          | Spain         | 3,5 Mio.        | 1995    | Investindustrial / KKR           |
| 3  | Efteling              | Netherlands   | 4,4 Mio.        | 1952    | Stichting Natuurpark de Efteling |
| 4  | Disneyland Park Paris | France        | 14,2 Mio.       | 1992    | Euro Disney Associés S.C.A.      |
| 5  | Viala