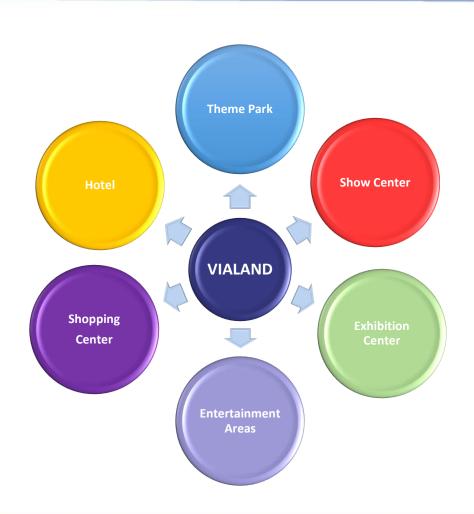

### VIALAND 360 DEGREES OF INTEGRATED RETAILING CONCEPT

- Theme Park, Shopping Zone, Event Area & Hotel
- Turkey's largest shopping and entertainment complex of all times
- **280 million Euro** investment value
- Big as 100 football stadiums / Built on a 600.000 m<sup>2</sup> construction area
- 4500 indoor parking 3500 outdoor parking; total capacity of 8000 cars

# VIALAND 360 DEGREES OF INTEGRATED RETAILING CONCEPT

# THEME PARK

- Established on 120,000 square meters area
- 30 entertainment units
- Unlimited entertainment for every age from 7 to 77
- 18,000 people capacity/day
- Units for children, families and young people

# **VIALAND SHOPPING CENTER**

# **SHOPPING CENTER**

- Outdoor and street concept
- Nostalgic tramway
- Nearly 200 stores
- National and international brand mix addressing to wide masses
- Outstanding tastes of the Turkish and world cuisine
- 110.000 m2 GLA

# **VIALAND SHOW CENTER**

- Total capacity of 15.000 people
- 100.000-square-meter event area
- Capacity to stage any kind of event
- Dynamic atmosphere

# **VIALAND PALACE HOTEL**

Total 101 rooms 200 m2 of meeting room 250 m2 of Multi-Purpose Hall