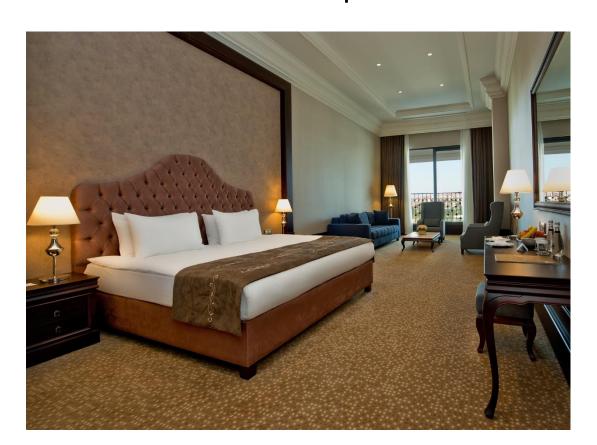

# **VIALAND PALACE HOTEL**

Total 101 rooms 200 m2 of meeting room 250 m2 of Multi-Purpose Hall