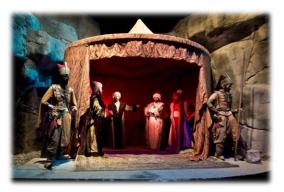

# THEME PARK UNITS – FATIH DARK RIDE

#### **Manufactured by Heimotion – Benart**

Fatih'in Ruyası is built on a 4000-square-meter area and attraction features 1000 cubic meters of water, 146 animatronic life-sized robots made by animatronics company Heimotion, eight moving sets, two ships, and a set of 12-meter ship launching.