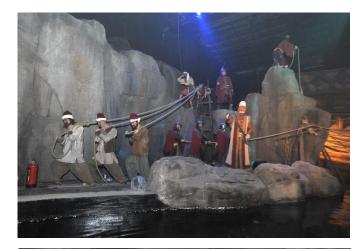

# THEME PARK UNITS – FATIH DARK RIDE

#### **Manufactured by Heimotion – Benart**

Fatih'in Ruyası is built on a 4000-square-meter area and attraction features 1000 cubic meters of water, 146 animatronic life-sized robots made by animatronics company Heimotion, eight moving sets, two ships, and a set of 12-meter ship launching.