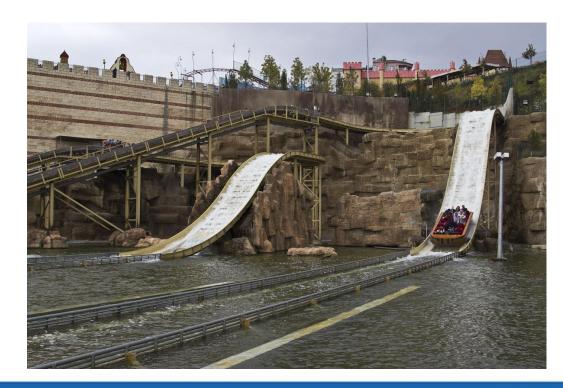

# THEME PARK UNITS - SPILLWATER / SPALSH

#### **Manufactured by Intamin**

If you're a fan of water coaster, Viking, the 4th most popular fun ride boat of the world, will be your favourite. Wonderful and unexpected drop from 15 meters and 10 meters adrenaline going through the roof!