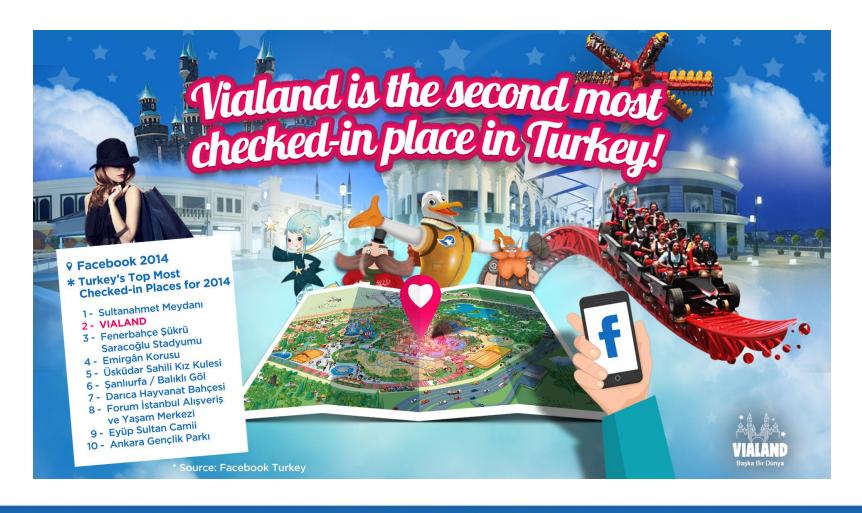

RETAILING CONCEPT



- Theme Park, Shopping Zone, Event Area & Hotel
- Turkey's largest shopping and entertainment complex of all times
- **280 million Euro** investment value
- Big as 100 football stadiums / Built on a 600.000 m<sup>2</sup> construction area
- 4500 indoor parking 3500 outdoor parking; total capacity of 8000 cars







# VIALAND 360 DEGREES OF INTEGRATED RETAILING CONCEPT

















# **VIALAND IN FIGURES**



- 23,6 million visitors (Whole Project in 2015)
- 4.5 million tourists
- 40% of the Theme Park guests are from the Middle East, Russia and Balkan countries
- Employment for 2,500 people
- 165,000 followers on Facebook
- 15,000 interactions a day
- 95,000 VIALAND Instagram hashtag





# **TURKEY'S YOUNGEST SUPER BRAND**









# TOP MOST CHECKED-IN PLACE







# **AWARDS**



### Awarded as

 The Best Socio-Cultural Project of Turkey, Sign of The City Awards, November 2014





# THEME PARK













- Established on 120,000 square meters area
- 30 entertainment units
- Unlimited entertainment for every age from 7 to 77
- 18,000 people capacity/day
- Units for children, families and young people





# THEME PARK NUMBER OF ENTRANCE 2015







# VIALAND IS THE 5'TH BEST THEME PARK OF EUROPE





#### **EUROPEAN STAR AWARD 2015**

#### **EUROPE'S BEST THEME PARKS**

|    | Name                  | Country       | Annual Visitors | Opening | Owner                            |
|----|-----------------------|---------------|-----------------|---------|----------------------------------|
| 1  | Europa-Park           | Germany       | 5,0 Mio.