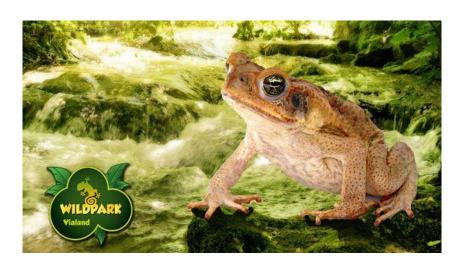

# **NEW ATTRACTIONS - WILDPARK**

Hundreds of exotic creatures are together in a 2.500 sqm indoor area at VIALAND Shopping Center.

From giant snakes to huge spiders, colorful frogs to crocodiles, sharks to tropical coral reef fish in a tunnel aquarium, adorable lemurs to giant tortoises and exotic birds...

All in one place!