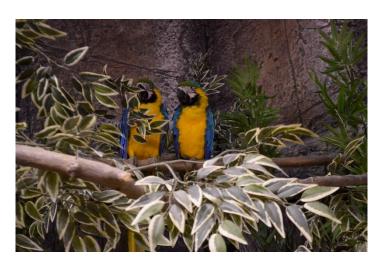

# **NEW ATTRACTIONS - WILDPARK**

Hundreds of exotic creatures are together in a 2.500 sqm indoor area at VIALAND Shopping Center.

From giant snakes to huge spiders, colorful frogs to crocodiles, sharks to tropical coral reef fish in a tunnel aquarium, adorable lemurs to giant tortoises and exotic birds...

All in one place!