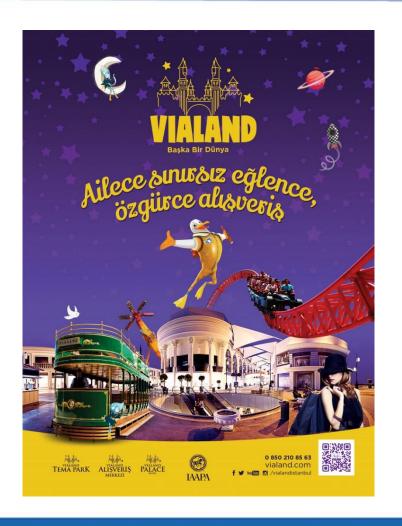

### VIALAND 360 DEGREES OF INTEGRATED RETAILING CONCEPT

- Theme Park, Shopping Zone, Event Area & Hotel
- Turkey's largest shopping and entertainment complex of all times
- **280 million Euro** investment value
- Big as 100 football stadiums / Built on a 600.000 m<sup>2</sup> construction area
- 4500 indoor parking 3500 outdoor parking; total capacity of 8000 cars

# VIALAND 360 DEGREES OF INTEGRATED RETAILING CONCEPT

# THEME PARK

- Established on 120,000 square meters area
- 30 entertainment units
- Unlimited entertainment for every age from 7 to 77
- 18,000 people capacity/day
- Units for children, families and young people

# **SHOPPING CENTER**

- Outdoor and street concept
- Nostalgic tramway
- Nearly 200 stores
- National and international brand mix addressing to wide masses
- Outstanding tastes of the Turkish and world cuisine
- 110.000 m2 GLA