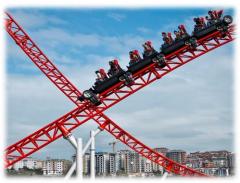

# THEME PARK

- Established on 120,000 square meters area
- 30 entertainment units
- Unlimited entertainment for every age from 7 to 77
- 18,000 people capacity/day
- Units for children, families and young people