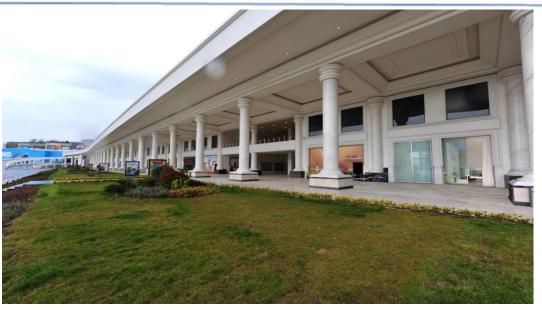

# **VIALAND SHOW CENTER**

- Total capacity of 15.000 people
- 100.000-square-meter event area
- Capacity to stage any kind of event
- Dynamic atmosphere

# **VIALAND SHOW CENTER**