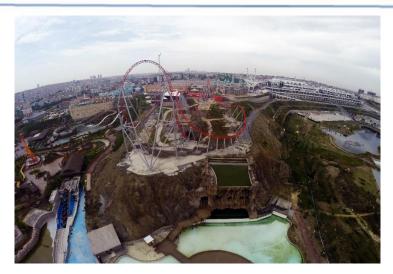

# THEME PARK

- Established on 120,000 square meters area
- 30 entertainment units
- Unlimited entertainment for every age from 7 to 77
- 18,000 people capacity/day
- Units for children, families and young people

# THEME PARK NUMBER OF ENTRANCE 2015

# VIALAND IS THE 5'TH BEST THEME PARK OF EUROPE